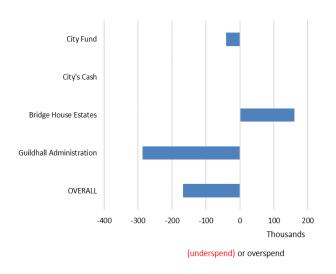

## Appendix C Page 1 of 1

Figure 1 Quarter 2 variance against profiled local risk budget

Figure 2 Projected local risk outturn variance as at quarter 2

Q1 2019/20 Q2 2019/20 Q3 2019/20 Q4 2019/20 **Figure 3** All project spend, forecast v actual as at quarter 2