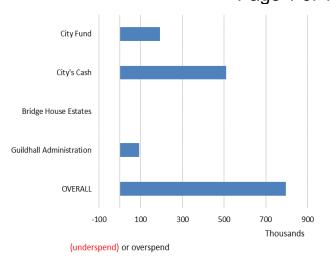

## Appendix C Page 1 of 1

Figure 1 Quarter 2 variance against profiled local risk budget

Figure 2 Projected local risk outturn variance as at quarter 2

Q1 2019/20 Q2 2019/20 Q3 2019/20 Q4 2019/20 **Figure 3** All project spend, forecast v actual as at quarter 2