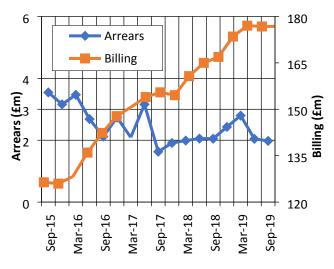

**Figure 4** (Investment Properties) Commercial tenants' arrears compared to annual rolling billing run.

**Figure 5** Performance of KPIs linked to Corporate Property (Corporate Asset Sub Committee)

**Figure 6** Performance of KPIs linked to Investment Property (Property Investment Board)